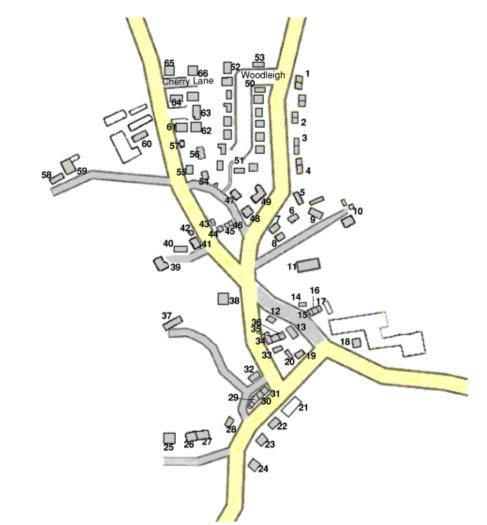

## Plan of Walton, Cumbria with identification key

| Ash Garth              | 6  | Overdale                | 35 |
|------------------------|----|-------------------------|----|
| Ashlea                 | 5  | Reading Room            | 42 |
| Beech Garth            | 56 | Roman House             | 19 |
| Blackridge             | 20 | Rose Cottage            | 36 |
| Centurion Inn (closed) | 21 | Rose House              | 43 |
| Church View Cottage    | 14 | South View              | 13 |
| Croft Cottage          | 31 | St Mary's Church        | 11 |
| Eden Vale              | 25 | Stonelea, Cherry Lane   | 66 |
| Fosse Way No.1         | 27 | Strathaven              | 46 |
| Fosse Way No.2         | 26 | The Beeches             | 18 |
| Friars Garth           | 38 | The Chapel              | 57 |
| Green Acres            | 40 | The Grove               | 8  |
| Green Cottage          | 44 | The Limes               | 48 |
| Greenbank              | 30 | Townfoot                | 15 |
| Greenside              | 45 | Townhead Farm           | 60 |
| Hazelwood              | 23 | Vicarage + Old Vicarage |    |
| Holly Garth            | 32 | Microbrewery            | 10 |
| Irthing View No.1      | 4  | Village Hall            | 41 |
| Irthing View No.4      | 3  | Wallside                | 16 |
| Kingbank               |    | Walnut Cottage          | 28 |
| + Florries on the Wall | 17 | Walton Cottage          | 37 |
| Laniver                | 47 | Walton House            | 9  |
| Leafield               | 24 | West Garth              | 7  |
| Lime View              | 49 | Whin Garth              | 59 |
| Longhope               | 33 | Whitehouse No.1         | 64 |
| Lynwood                | 29 | Whitehouse No.3         | 63 |
| Mayfield               | 22 | Whitehouse No.4         | 62 |
| Montcalm               | 12 | Whitehouse No.5         | 61 |
| Moor House             | 55 | Wilson Homes No.1       | 2  |
| Moor Side              | 58 | Wilson Homes No.6       | 1  |
| Moor View              | 54 | Woodleigh No.1          | 50 |
| Newberry               | 34 | Woodleigh No.16         | 52 |
| Northfold, Cherry Lane | 65 | Woodleigh No.17         | 53 |
| Orchard House          | 39 | Woodleigh No.8          | 51 |
|                        |    | L                       |    |