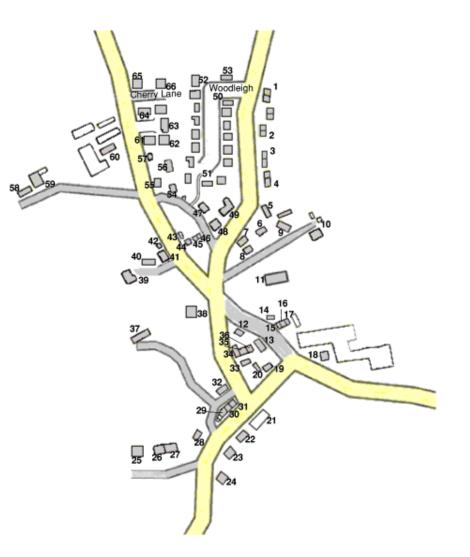

## Plan of Walton, Cumbria with identification key

| 1  | Wilson Homes No.6          | 33 | Longhope               |
|----|----------------------------|----|------------------------|
| 2  | Wilson Homes No.1          | 34 | Newberry               |
| 3  | Irthing View No.4          | 35 | Overdale               |
| 4  | Irthing View No.1          | 36 | Rose Cottage           |
| 5  | Ashlea                     | 37 | Walton Cottage         |
| 6  | Ash Garth                  | 38 | Friars Garth           |
| 7  | West Garth                 | 39 | Orchard House          |
| 8  | The Grove                  | 40 | Green Acres            |
| 9  | Walton House               | 41 | Village Hall           |
| 10 | Vicarage + Old Vicarage    | 42 | Reading Room           |
|    | Microbrewery               | 43 | Rose House             |
| 11 | St Mary's Church           | 44 | Green Cottage          |
| 12 | Montcalm                   | 45 | Greenside              |
| 13 | South View                 | 46 | Strathaven             |
| 14 | Church View Cottage        | 47 | Laniver                |
| 15 | Townfoot                   | 48 | The Limes              |
| 16 | Wallside                   | 49 | Lime View              |
| 17 | Kingbank + Florries on the | 50 | Woodleigh No.1         |
|    | Wall                       | 51 | Woodleigh No.8         |
| 18 | The Beeches                | 52 | Woodleigh No.16        |
| 19 | Roman House                | 53 | Woodleigh No.17        |
| 20 | Blackridge                 | 54 | Moor View              |
| 21 | Centurion Inn (closed)     | 55 | Moor House             |
| 22 | Mayfield                   | 56 | Beech Garth            |
| 23 | Hazelwood                  | 57 | The Chapel             |
| 24 | Leafield                   | 58 | Moor Side              |
| 25 | Eden Vale                  | 59 | Whin Garth             |
| 26 | Fosse Way No.2             | 60 | Townhead Farm          |
| 27 | Fosse Way No.1             | 61 | Whitehouse No.5        |
| 28 | Walnut Cottage             | 62 | Whitehouse No.4        |
| 29 | Lynwood                    | 63 | Whitehouse No.3        |
| 30 | Greenbank                  | 64 | Whitehouse No.1        |
| 31 | Croft Cottage              | 65 | Northfold, Cherry Lane |
| 32 | Holly Garth                | 66 | Stonelea, Cherry Lane  |
|    |                            |    |                        |